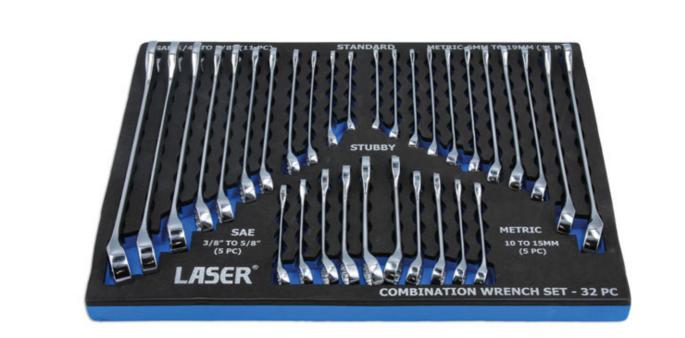

## Satz Gabel-/Ringschlüssel, 32-teilig

A comprehensive combination spanner set in metric and imperial (AF) sizes, in both regular and stubby lengths. The spanners are manufactured from chrome vanadium and have a mirror polished finish. They are supplied in an EVA foam tray, designed to fit roll cab drawers, keeping the tools clean, tidy and ready for use. The 32 piece set is a great tool kit for the home mechanic since it contains a useful selection of the most popular metric and imperial sizes, covering the most common applications in the workshop.

## Additional Information

- Inhalt: Gabel-/Ringschlüssel Doppelsechskant x metrisch 6, 7, 8, 9, 10, 11, 12, 13, 14, 17, 19 mm und kurzer Schlüssel 10, 11, 12, 13, 15 mm
- Zusätzlich Doppelsechskant x AF-Größen 1/4", 5/15", 3/8", 7/16", 1/2", 9/16", 5/8", 11/16", 3/4", 13/16", 7/8" und kurzer Schlüssel 3/8", 7/16", 1/2", 9/16", 5/8"